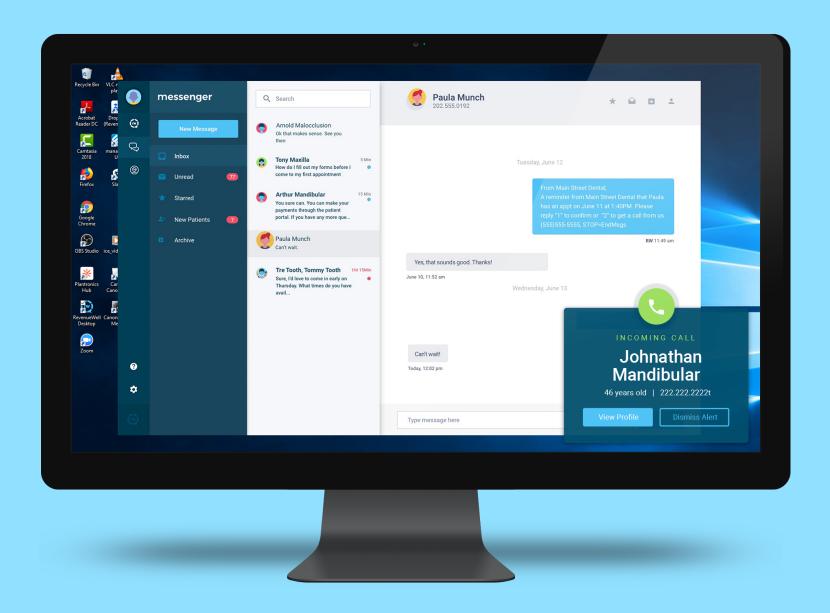

See who is calling with Screen Pop feature

Get patient information quickly before answering

View patient profile in Eaglesoft via RevenueWell Messenger

Text patients with RevenueWell Messenger integration

Call filters

Custom hold music

Intercom

Three-way calling

Call monitoring

**Custom schedules** 

Mobile app

Unlimited extensions