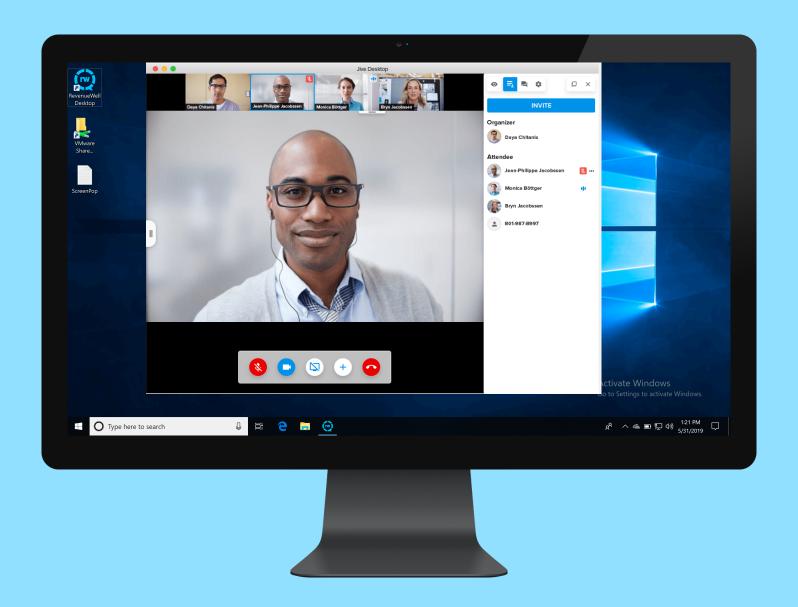

Easily create custom schedules and call routing

Use GoToConnect to have video calls with patients and/or team members