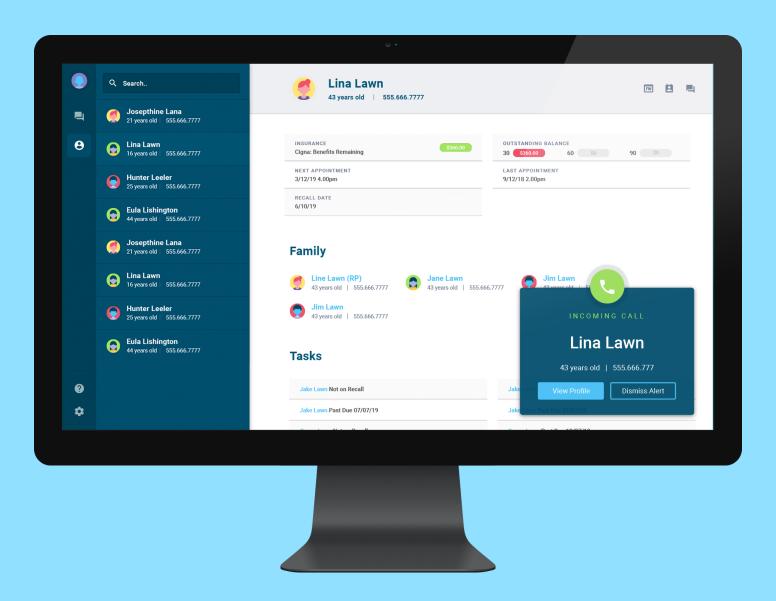

See who is calling with Screen Pop feature

Get patient information quickly before answering

View patient profile in Eaglesoft via RevenueWell Messenger

Text patients with RevenueWell Messenger integration