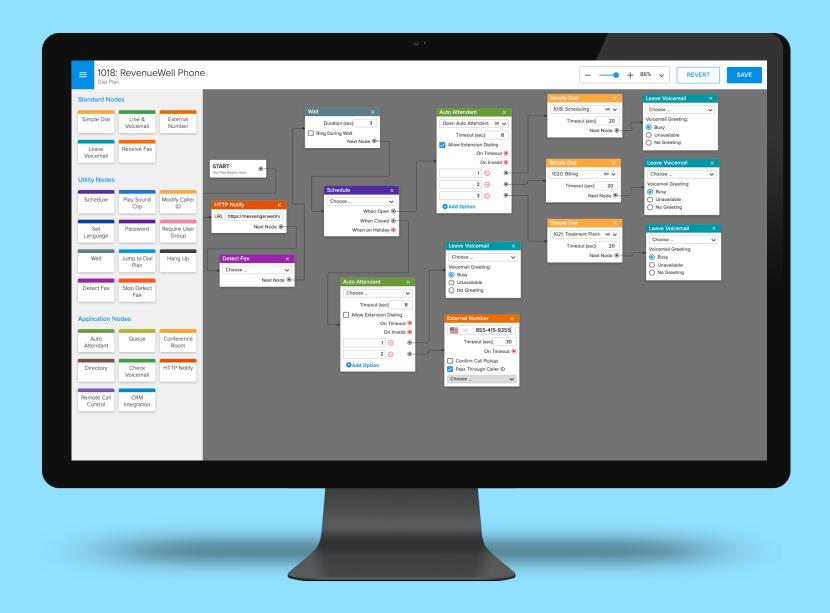

Easily create custom schedules and call routing

Use GoToConnect to have video calls with patients and/or team members