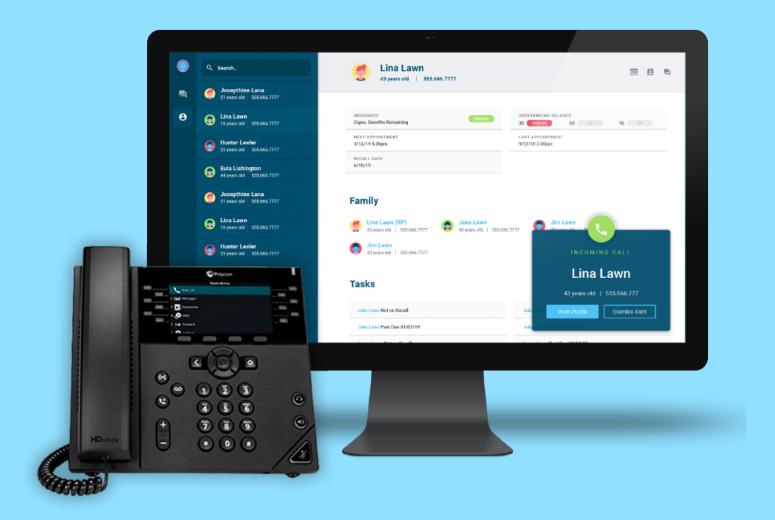

See who is calling with Screen Pop feature

Get patient information quickly before answering

View patient profile in Eaglesoft via RevenueWell Messenger

Text patients with RevenueWell Messenger integration