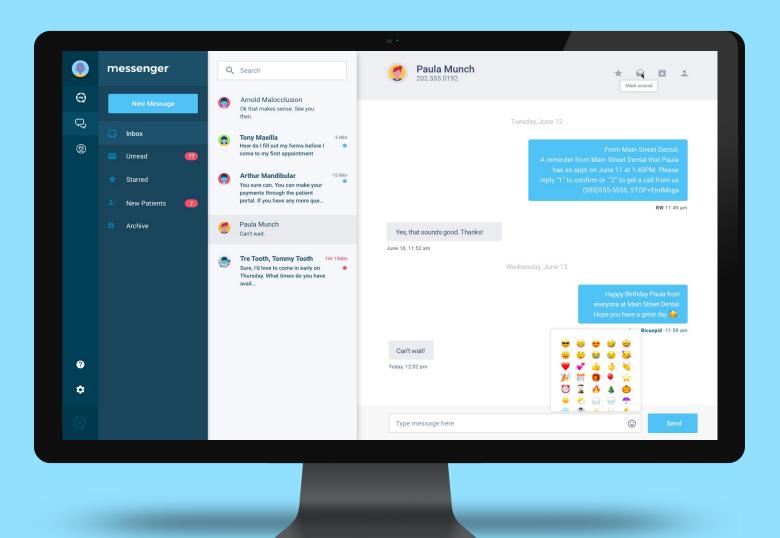

See who is calling with Screen Pop feature

Get patient information quickly before answering

View patient profile in Eaglesoft via RevenueWell Messenger

Text patients with RevenueWell Messenger integration