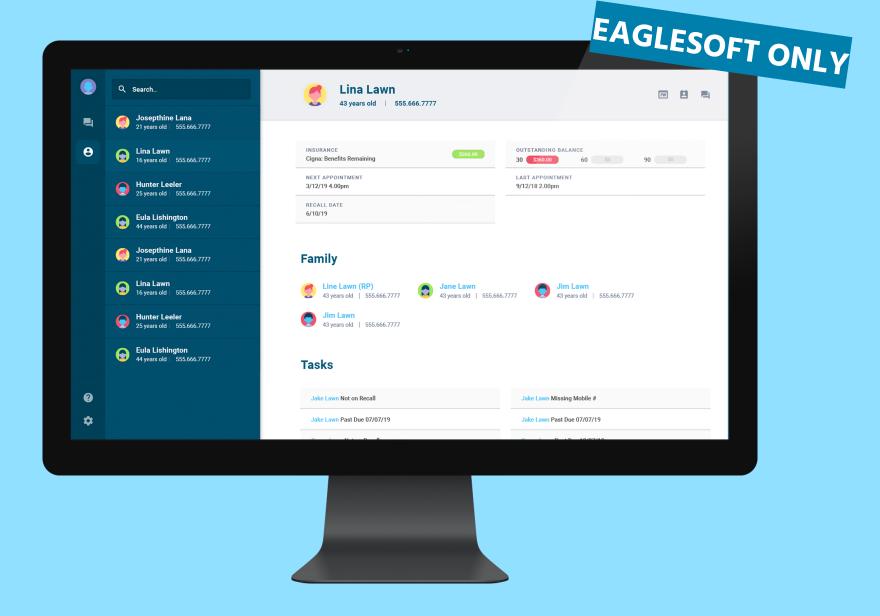

See who is calling with Screen Pop feature

Get patient information quickly before answering

View patient profile in Eaglesoft via RevenueWell Messenger

Text patients with RevenueWell Messenger integration