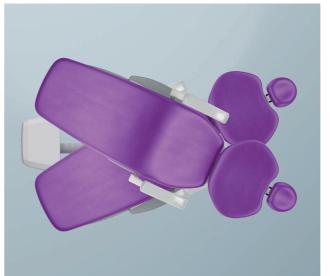

# PUMA ELI AMBIDEXTROUS

PERFECT POSITIONING FOR ANY STYLE

## BALANCE AND COMFORT

Compact, light and practical - also in the switchover from right-handed to left-handed user configuration - the Puma ELI Ambidextrous dental unit retains an essential streamlined style and ensures performance always meets the dentist's every clinical requirement.

#### PIVOT

The patient chair can rotate 30° to the left or right, making access easier for patients. It also helps the dental team to adjust the position according to the required treatment.

#### STANDARD HEADREST

The easy-to-adjust headrest can be adapted to patients of different heights.