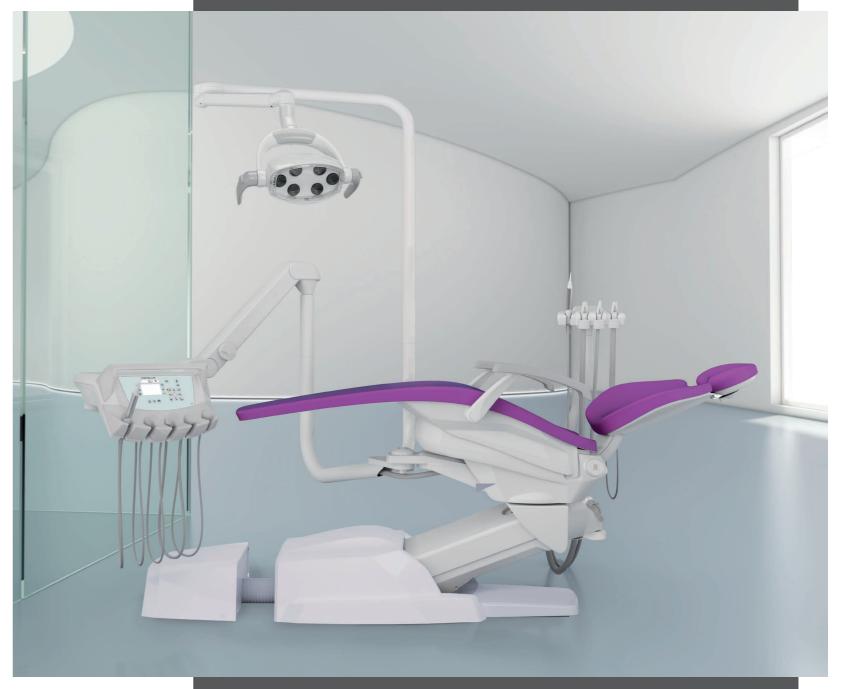

# PUMA ELI AMBIDEXTROUS

PERFECT POSITIONING FOR ANY STYLE

## BALANCE AND COMFORT

Compact, light and practical - also in the switchover from right-handed to left-handed user configuration - the Puma ELI Ambidextrous dental unit retains an essential streamlined style and ensures performance always meets the dentist's every clinical requirement.