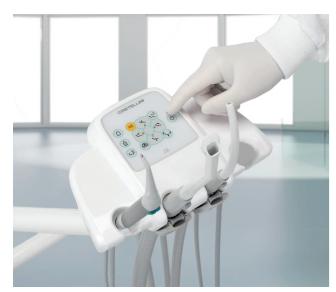

#### ASSISTANT'S MODULE

The assistant can manage a wide range of functions via the onmodule control panel. This lets dentists focus their attention on actual treatment. In addition to patient chair movement controls, there is also controls for the lighting,