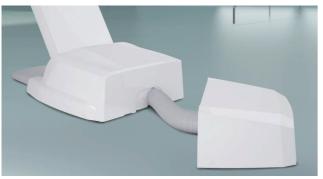

#### ADAPT TO YOUR LAYOUT

Free to position the versatile Junction Box anywhere in the operatory, dental surgeons can adapt easily to the layout and connect the unit to all chair utilities as required. Such freedom represents a simple solution today and avoids limitations if the layout changes in the future.

The Junction Box can be placed at up to nearly 60 inches from the base of the dental unit.