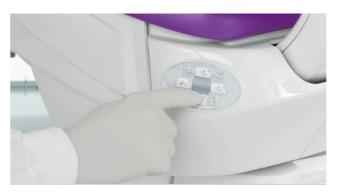

#### KEYPAD

Located on the side of the seat, this keypad lets users control patient chair movement and allows set positions to be saved and recalled.

PUMA ELI AMBIDEXTROUS PERFECT POSITIONING FOR ANY STYLE