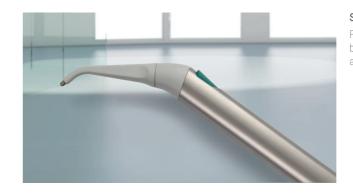

#### SYRINGE

Featuring a streamlined and easy-to-handle design, the syringe is available both in the three-way and the optional six-way version. The handle and tip are autoclavable.