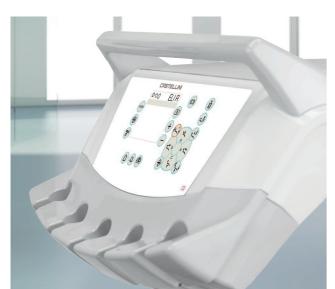

#### TOUCHSCREEN CONTROL PANEL

Puma ELI Ambidextrous is equipped with a new instrument control panel with touchscreen and integrated X-ray viewer. An alphanumeric display allows for smooth conservative dentistry function control, providing essential data and allowing operating parameters to be set directly. The "clean" button temporarily disables the touchscreen to allow sanitization.