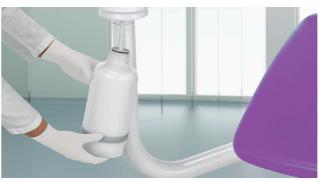

#### S.S.S.

The device that feeds water to the sprays as an independent alternative to mains water is supplied as standard. Works by way of a tank filled with distilled water: this prevents limescale build-up. Extremely useful where mains water is hard.