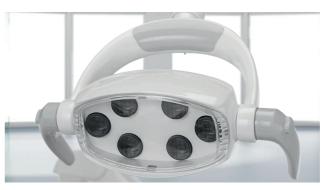

#### VENUS E LED OPERATING LIGHT

Supplied as standard with 3-axis movement, front panel, removable handles and six LED sources to minimize shadows. Light intensity can also be set, via the sensor, within the 7,000 - 40,000 Lux range. The No Touch sensor lets the user switch the lamp on/off without touching any button.