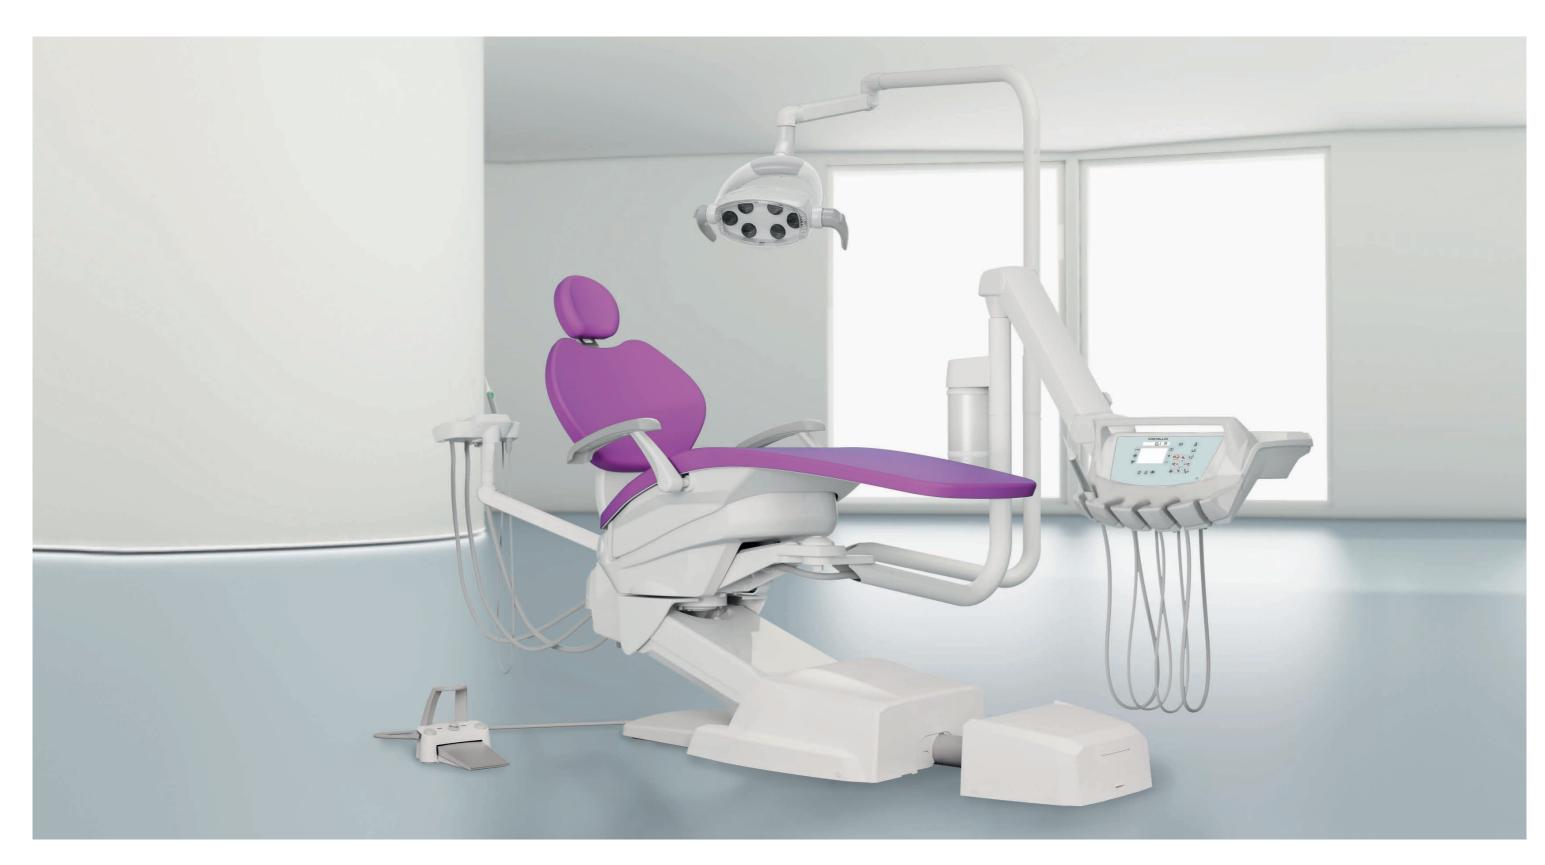

#### TOUCHSCREEN CONTROL PANEL

Puma ELI Ambidextrous is equipped with a new instrument control panel with touchscreen and integrated X-ray viewer. An alphanumeric display allows for smooth conservative dentistry function control, providing essential data and allowing operating parameters to be set directly. The "clean" button temporarily disables the touchscreen to allow sanitization.

#### ASSISTANT'S MODULE

The assistant can manage a wide range of functions via the onmodule control panel. This lets dentists focus their attention on actual treatment. In addition to patient chair movement controls, there is also controls for the lighting,

#### VENUS E LED OPERATING LIGHT

Supplied as standard with 3-axis movement, front panel, removable handles and six LED sources to minimize shadows. Light intensity can also be set, via the sensor, within the 7,000 - 40,000 Lux range. The No Touch sensor lets the user switch the lamp on/off without touching any button.