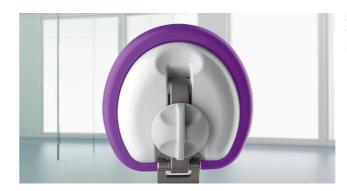

#### STANDARD HEADREST

The easy-to-adjust headrest can be adapted to patients of different heights.