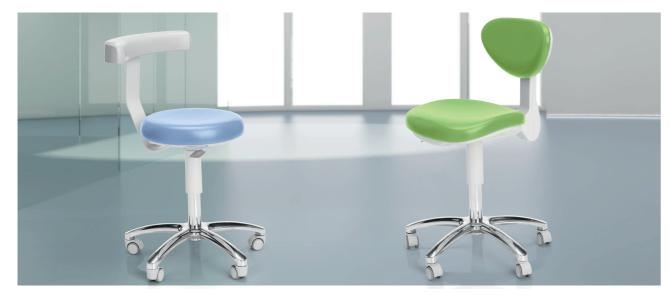

#### C8 ST00

The C8 stool is designed to provide maximum mobility, quick access to all instruments and optimal arm support.

#### C7 STOOL

The C7 is an optimized stool that lets dentists perform treatment perfectly while enjoying correct body support. Adjustment mechanisms ensure both seat and back are always regulated to suit the operator's build, while the compact design allows full access to all parts of the dental unit. The lining material and the manufacturing technique make it easy to sanitize the surfaces.