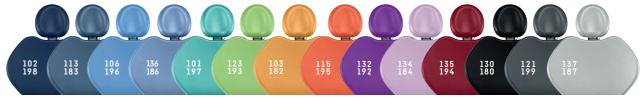

#### MEMORY FOAM

Available as an optional, Memory Foam padding adapts to patients of any build, ensuring proper anatomical support and maximum comfort at all times.

102 Atlantic blue 113 Pacific blue

106 Mediterranean blue136 Indian blue

101 Caribbean green 123 Polynesian green

123 Polynesian green103 Nevada yellow

115 Scottish salmon 132 Blueberry violet

132 Blueberry violet134 Japanese wisteria135 Venetian red

130 Graphite black121 Anthracite grey137 Satin silver

MEMORY FOAM PADDING

198 Atlantic blue 183 Pacific blue 196 Mediterranean blue

186 Indian blue197 Caribbean green193 Polynesian green

182 Nevada yellow

195 Scottish salmon

192 Blueberry violet 184 Japanese wisteria

194 Venetian red

180 Graphite black 199 Anthracite grey

187 Satin silver

PUMA ELI AMBIDEXTROUS PERFECT POSITIONING FOR ANY STYLE