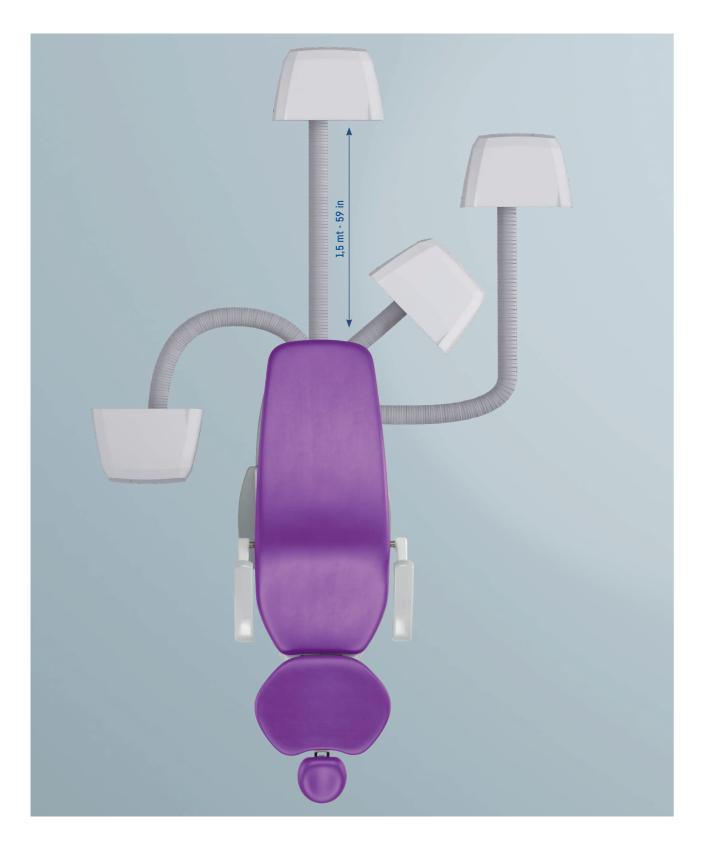

The Junction Box can be placed at up to nearly 60 inches from the base of the dental unit.

#### PIVOT

The patient chair can rotate 30° to the left or right, making access easier for patients. It also helps the dental team to adjust the position according to the required treatment.