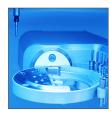

The Planmeca PlanMill 60 S produces dentures, full arch restorations, night guards, surgical guides, and up to 25 crowns in a single disc.

Wet milling

Dry milling

Automatic tool changer for up to 10 burs