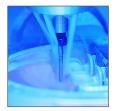

The Planmeca PlanMill 60 S produces dentures, full arch restorations, night guards, surgical guides, and up to 25 crowns in a single disc.

Wet milling

Dry milling

Automatic tool changer for up to 10 burs