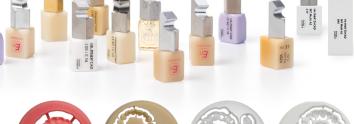

## **PRODUCT FEATURES**

- 5-axis chairside unit with lab capabilities for high production
- · Choice of wet or dry milling
- · Mill discs or blocks
- Broad range of material options
- · C-clamp adapter for more detailed milling
- Automatic bur changer for 10 tools
- Open architecture for easy integration

Planmeca PlanMill® 60 S

Mill blocks or discs with a broad range of materials.