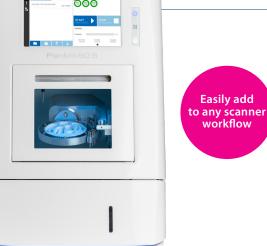

## The most sophisticated chairside milling unit on the market.

The versatile Planmeca PlanMill 60 S unit is a dry or wet mill capable of handling discs and blocks. Equipped with a high-speed spindle and an automatic bur changer for 10 tools, the powerful milling unit has been designed specifically for high-quality restorations and prosthetics.

## **PRODUCT FEATURES**

- 5-axis chairside unit with lab capabilities for high production
- · Choice of wet or dry milling
- · Mill discs or blocks
- Broad range of material options
- · C-clamp adapter for more detailed milling
- Automatic bur changer for 10 tools
- Open architecture for easy integration

The Planmeca PlanMill 60 S produces dentures, full arch restorations, night guards, surgical guides, and up to 25 crowns in a single disc.

Wet milling

Dry milling

Automatic tool changer for up to 10 burs