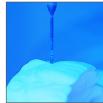

The Planmeca PlanMill 60 S produces dentures, full arch restorations, night guards, surgical guides, and up to 25 crowns in a single disc.

Wet milling

Dry milling

Automatic tool changer for up to 10 burs