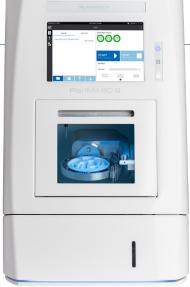

## The most sophisticated chairside milling unit on the market.

The versatile Planmeca PlanMill 60 S unit is a dry or wet mill capable of handling discs and blocks. Equipped with a high-speed spindle and an automatic bur changer for 10 tools, the powerful milling unit has been designed specifically for high-quality restorations and prosthetics.

## **PRODUCT FEATURES**

- 5-axis chairside unit with lab capabilities for high production
- · Choice of wet or dry milling
- · Mill discs or blocks
- Broad range of material options
- · C-clamp adapter for more detailed milling
- Automatic bur changer for 10 tools
- Open architecture for easy integration

Planmeca PlanMill® 60 S

Mill blocks or discs with a broad range of materials.