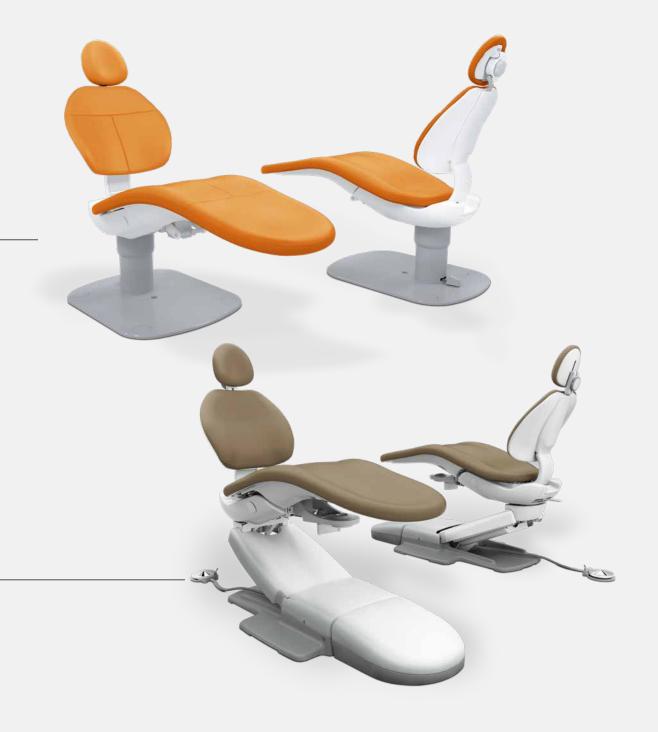

### ENGINEERED FOR COMFORT

A comfortable patient is a happy patient, so A-dec designs every dental chair with that in mind.

Sleek, armless designs make it easy to get in and out of the chair. Pressuremapped, contoured surfaces—and a virtual pivot that moves with the patient's body—create a relaxed experience. A dual-articulating, gliding headrest and ample shoulder support keep patients resting comfortably.

And with a thin, flexible backrest that lets you roll in close and maintain a healthy posture, A-dec dental chairs are just as comfortable for you as they are for your patients. Choose from sewn or formed upholstery, and customize the color to complement your practice design.

### A-dec 317 Specialty Chair

- Chair recline switch with automatic back up
- Fixable height setting from 19.5" to 16.5"(495 mm to 419 mm)
- Optional mounting for A-dec LED lights
- Supports up to 350 lb (159 kg)\*
- 5 year warranty

### A-dec 311 Dental Chair

- Mechanical lift for smooth, flexible positioning
- Base height range from 31.5" to 13.75" (800 mm to 349 mm)
- Swivels 30° each side of center
- Optional mounting for A-dec LED lights
- Supports up to 400 lbs (181 kg)\*\*
- 5 year warranty