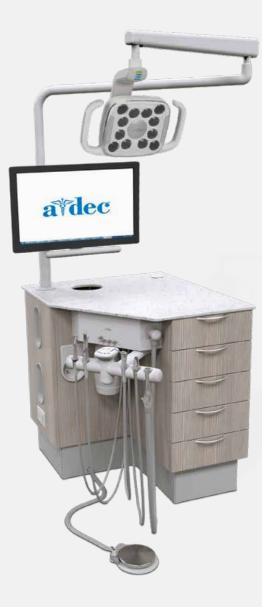

### ORGANIZATION COMES NATURALLY

When there's a place for everything, it's easy to get into an uninterrupted treatment flow.

The A-dec Specialty Workstation accommodates everything you need—equipment, technology, and materials—all in one place. The versatile design offers ample drawer and countertop space, including room for essential integrated equipment. The articulating delivery arm has a 10" swing-out range to keep handpieces within easy reach, with no twisting or straining.

Choose from two cabinet sizes, customizable with the full palette of A-dec Inspire<sup>®</sup> solid surfaces, quartz, and laminates. Then add an LED light, monitor mount, ICV capability, or other cabinet options to suit your practice needs.

### A-dec 397 Specialty Workstation

- Solid surface countertop
- Five full-extension, soft-close drawers
- Computer storage with fan
- Subbase with easy access to utilities

### A-dec 341sp Specialty Delivery

- 5-position delivery configuration (includes saliva ejector and high volume ejector)
- Optional touchpad
- Wet/dry foot control
- Quick-disconnect air and wate

#### 28" Specialty Workstation

shown with added options:

quartz countertop, 2 glove dispensers, trash drop, light/monitor mount brackets (light and monitor sold separately), ICV cutout (ICV sold separately), standard touchpad, power supply connector kit.