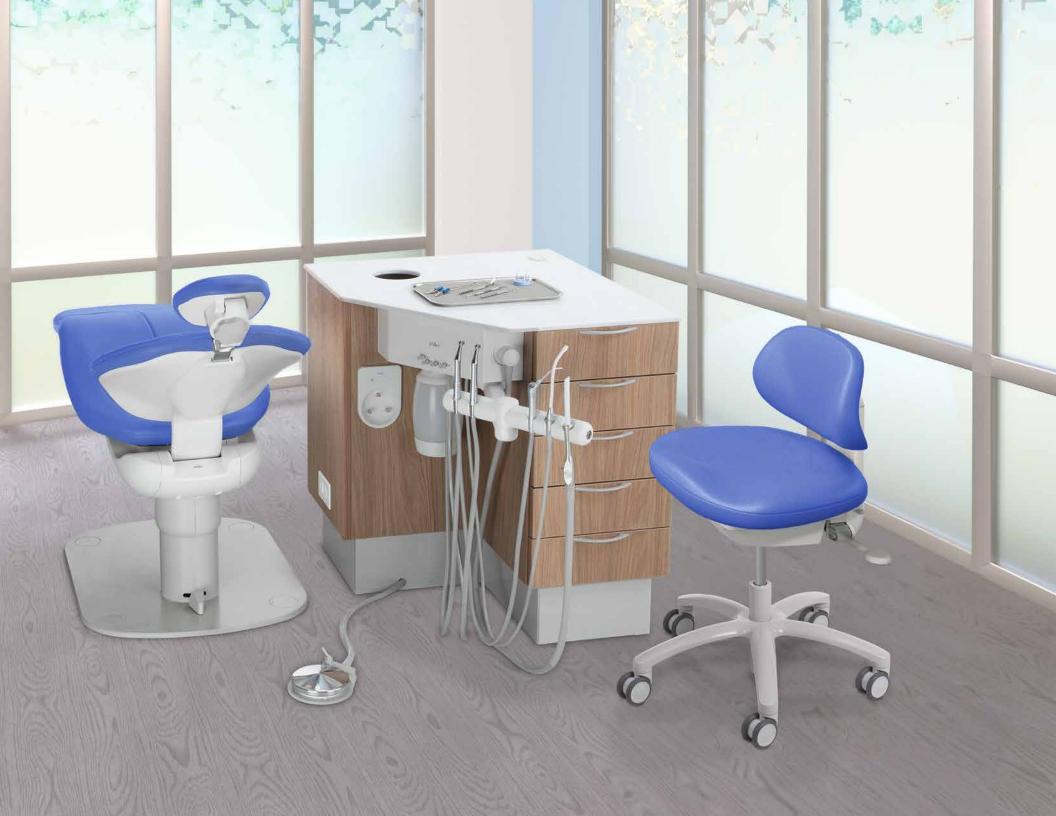

### ORGANIZATION COMES NATURALLY

When there's a place for everything, it's easy to get into an uninterrupted treatment flow.

The A-dec Specialty Workstation accommodates everything you need—equipment, technology, and materials—all in one place. The versatile design offers ample drawer and countertop space, including room for essential integrated equipment. The articulating delivery arm has a 10" swing-out range to keep handpieces within easy reach, with no twisting or straining.

Choose from two cabinet sizes, customizable with the full palette of A-dec Inspire<sup>®</sup> solid surfaces, quartz, and laminates. Then add an LED light, monitor mount, ICV capability, or other cabinet options to suit your practice needs.

### A-dec 397 Specialty Workstation

- Solid surface countertop
- Five full-extension, soft-close drawers
- Computer storage with fan
- Subbase with easy access to utilities

### A-dec 341sp Specialty Delivery

- 5-position delivery configuration (includes saliva ejector and high volume ejector)
- Optional touchpad
- Wet/dry foot control
- Quick-disconnect air and wate