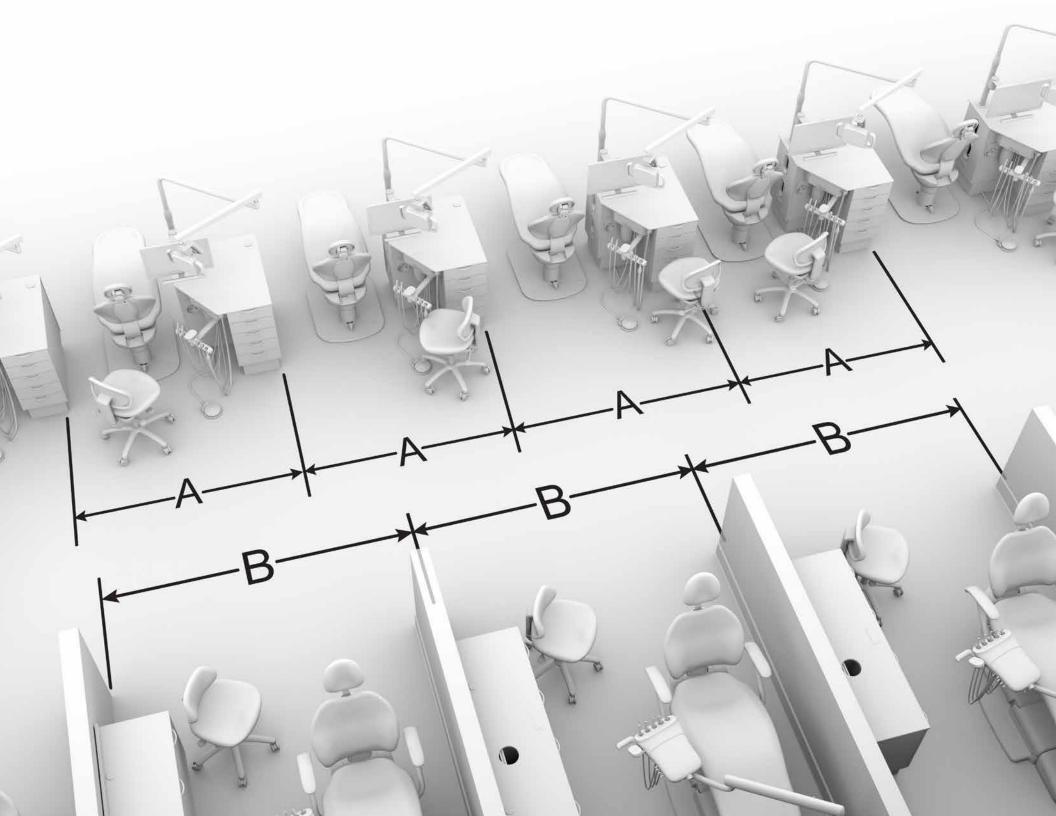

### MAKE THE MOST OF YOUR SPACE

For many orthodontic practices, an open bay floor plan is the optimal way to keep your team moving efficiently from patient to patient throughout the day. Placing rows of chairs and workstations side by side uses less square footage than a traditional layout—and supports a smooth flow of patients in and out of treatment.

A-dec orthodontic solutions feature small footprints and compact designs that help you optimize an open bay setup within your available square footage. Choosing A-dec helps you make the most of your valuable floor space—without having to compromise on equipment quality, comfort or performance.