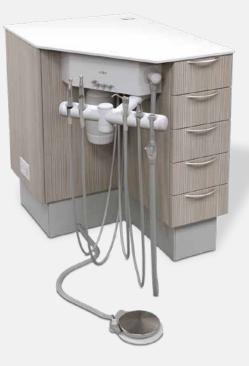

### ORGANIZATION COMES NATURALLY

When there's a place for everything, it's easy to get into an uninterrupted treatment flow.

The A-dec Specialty Workstation accommodates everything you need—equipment, technology, and materials—all in one place. The versatile design offers ample drawer and countertop space, including room for essential integrated equipment. The articulating delivery arm has a 10" swing-out range to keep handpieces within easy reach, with no twisting or straining.

Choose from two cabinet sizes, customizable with the full palette of A-dec Inspire<sup>®</sup> solid surfaces, quartz, and laminates. Then add an LED light, monitor mount, ICV capability, or other cabinet options to suit your practice needs.

### A-dec 397 Specialty Workstation

- Solid surface countertop
- Five full-extension, soft-close drawers
- Computer storage with fan
- Subbase with easy access to utilities

### A-dec 341sp Specialty Delivery

- 5-position delivery configuration (includes saliva ejector and high volume ejector)
- Optional touchpad
- Wet/dry foot control
- Quick-disconnect air and wate

#### 24" Specialty Workstation