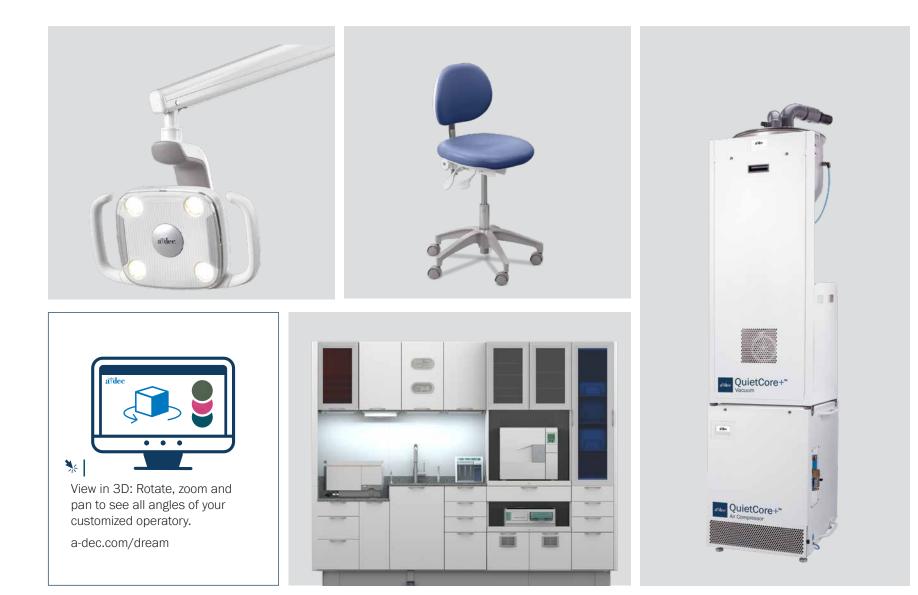

#### **LED Lights**

Touchless, flexible, and crystal clear, our award-winning A-dec LED dental lights are brighter than halogen lights, but use 80-90% less power. All with a life expectancy of 20 years. Choose from two models, both with the flexibility to mount to the patient chair or the Specialty Workstation.

### **Sterilization Centers**

Everything about A-dec sterilization centers is designed to intuitively and visually follow established CDC guidelines for instrument processing protocols, while streamlining the flow of materials. And with the ability to configure the furniture, you can design the workflow to fit your exact space and practice needs.

### **Dental Stools**

A-dec's dynamic seating system helps your spine remain in a healthy S-shape—the natural curve of your body—to help reduce disc pressure and muscle strain. Strategically engineered to conform and move with you, our easily adjustable stools support both comfort and improved performance.

#### **Mechanical Room Equipment**

Designed for the dental environment, A-dec QuietCore+™ oil-free compressors and dry vacuums deliver powerful performance with remarkably quiet operation. On-demand technology channels air and suction exactly where needed, while the compact, stackable designs are ideal for smaller mechanical room spaces.