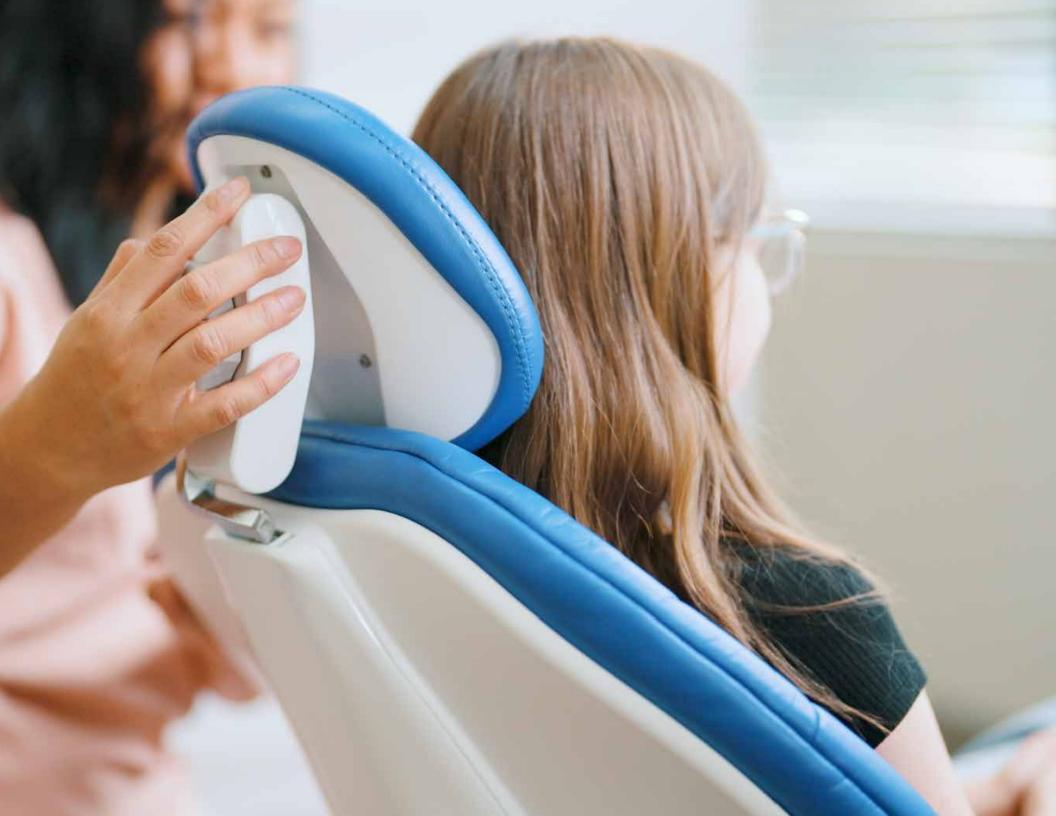

### ENGINEERED FOR COMFORT

A comfortable patient is a happy patient, so A-dec designs every dental chair with that in mind.

Sleek, armless designs make it easy to get in and out of the chair. Pressuremapped, contoured surfaces—and a virtual pivot that moves with the patient's body—create a relaxed experience. A dual-articulating, gliding headrest and ample shoulder support keep patients resting comfortably.

And with a thin, flexible backrest that lets you roll in close and maintain a healthy posture, A-dec dental chairs are just as comfortable for you as they are for your patients. Choose from sewn or formed upholstery, and customize the color to complement your practice design.