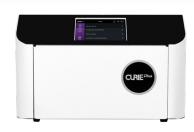

# **CURIE** Plus

# The Ultimate Biocompatible **UV Curing Oven for Dental 3D Printing**

#### Chamber Capacity

Capable of curing 8 full arches simultaneously to maximize efficiency

# **Advanced Curing Technology**

High-quality post-curing that ensures biocompatibility of Class II medical applications

65 LEDs with 360° light distribution

Mix-Matrix curing covering 365, 385, 405 nm UV wavelengths