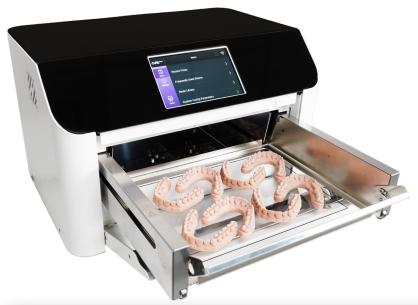

#### Chamber Capacity

Capable of curing 8 full arches simultaneously to maximize efficiency

#### Chamber Size

7.9 (W) x 5.9 (D) x 2.4 (H) in Fits up to 8 full arches