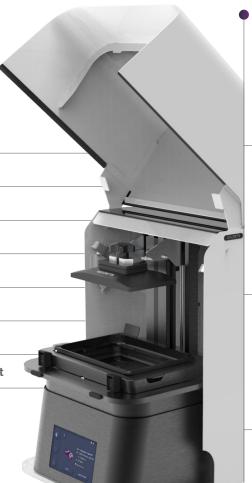

# SOL

- → Modern piano black finish
- → Swivel UV-filter hood
- → VAT standoffs protect VAT films
- → Fallsafe VAT frame
- → Ergonomic touchscreen
- → 150+ validated resins
- → Minimal learning curve
- → Simple component replacement
- → Designed for chairside and same-day digital dentistry