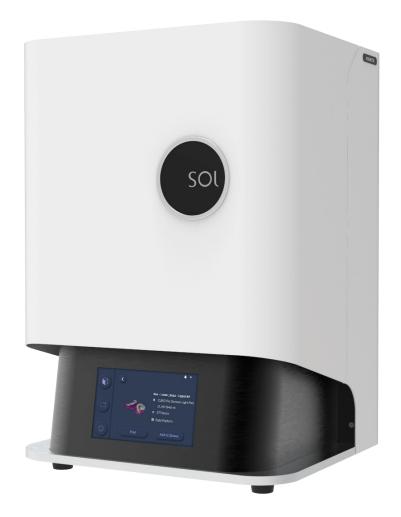

## SOL

SOL is an LCD 3D printer with a monochromatic print screen and is specifically designed for same-day chairside digital dentistry. It prints at three times the speed of SLA printers and has five times more UV Power than earlier models so that it can match DLP Printers. SOL gives light to the full package needed for present-time digital dentistry.

# SOL

- → Modern piano black finish
- → Swivel UV-filter hood
- → VAT standoffs protect VAT films
- → Fallsafe VAT frame
- → Ergonomic touchscreen
- → 150+ validated resins
- → Minimal learning curve
- → Simple component replacement
- → Designed for chairside and same-day digital dentistry