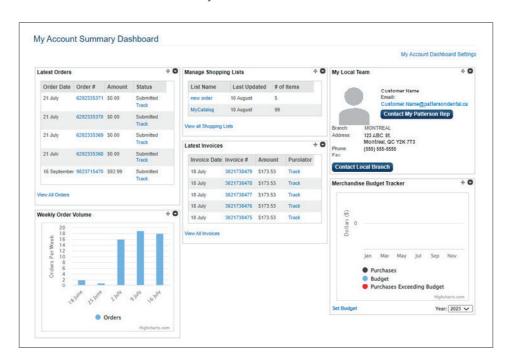

000372553020109450860

An example statement.

The My Account homepage showcases a user-friendly dashboard, designed with your needs in mind. It's easier than ever to make purchases with customizable features that display recent payments, shopping lists, and orders awaiting your approval.

Plus, we've put product transparency at your fingertips – you can see if an item is available, shipped from another location, or backordered.

### SELF-SERVICE - YOUR ACCOUNT SUMMARY DASHBOARD

Your self-service account allows you to make payments, download monthly statements, and explore billing-related FAQs, all at your convenience.

Comprehensive reporting is just a click away! Access your year-to-date purchase summary, monthly summary, detailed reports, and even dynamic reporting with filter options for different product categories. To top it off, information about Free Goods is easily accessible.

### **MY CATALOG**

Experience shopping made easy with **My Catalog**. Browse, view, and place orders swiftly. Spot promotional items immediately and effortlessly, while you build a shopping list of your go-to items. We've turned routine purchasing into a seamless, enjoyable process.