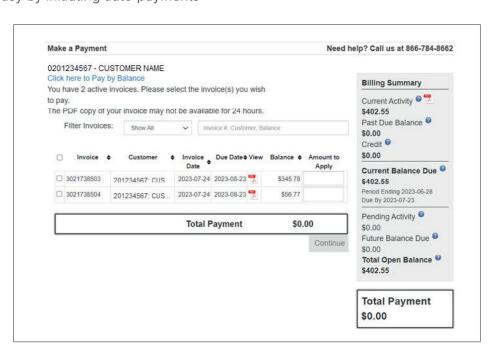

### **ONLINE PAYMENTS**

New features provide you with better visibility, more flexibility with management of your payments online allowing you to settle your invoices quickly and securely.

### By using online bill pay, you can:

- · Track your payments in real-time
- · View your outstanding balance
- · Pay at your own leisure
- Embrace the convenience
- · Be eco-friendly by going paperless
- · Choose the specific invoices you want to pay and view invoices all in one place
- · Credit card updates made on the web will also update in SAP
- · Request payment receipts to be emailed to you
- Make things easy by initiating auto-payments