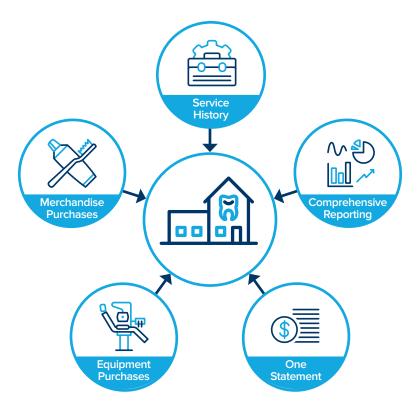

### WHAT DOES THIS MEAN FOR YOU?

- · One account, one password
- · A single, consolidated statement for easier tracking
- Improved efficiency with technician scheduling and expedited parts ordering and delivery
- Easier traceability of your equipment warranties
- Ensured ordering accuracy, minimizing discrepancies
- · Swift and reliable payment processing
- A simplified process for maintaining up-to-date and accurate account information
- A comprehensive report to review all your purchases at a glance

### CONSOLIDATION

Enjoy the simplicity of a unified account with a single password, while maintaining the flexibility to manage accounts for multiple clinic locations. This streamlined approach not only makes it easier for you to manage your account but also significantly enhances our service efficiency.

With this one customer account, we can speed up technician scheduling and expedite parts ordering and delivery. This is our commitment to you – an improved, efficient service that caters to your individual needs, no matter the scale or number of your clinic locations.

With SAP, accounts are based on locations for managing purchasing, shipping and billing activities. You have the option to structure your account for ordering or billing purposes that fit your clinic's needs. For example, you can order under separate accounts while managing your billing under a single account, or you can choose to manage these individually.