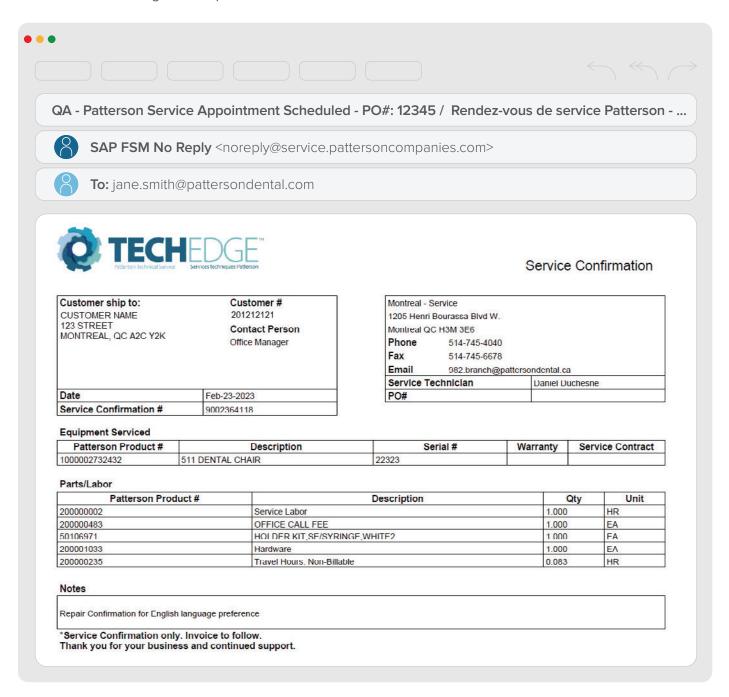

A few changes you may notice on your invoice:

- Terms of payment will be shown at the bottom left on your invoice.
- Any shipping and handling charges, as well as Canadian taxes, are displayed on your invoice.
- When purchasing regulated items, your practitioner license will appear on the invoice.
- Shipping charges will be pro-rated across all items on your order. Meaning we'll only charge you shipping for the items you receive.
- Down payments will reflect on your equipment invoices with an accurate balance due