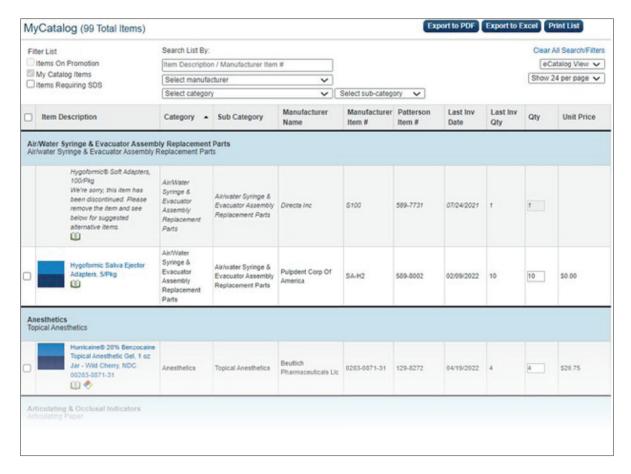

### **MY CATALOG**

Experience shopping made easy with **My Catalog**. Browse, view, and place orders swiftly. Spot promotional items immediately and effortlessly, while you build a shopping list of your go-to items. We've turned routine purchasing into a seamless, enjoyable process.