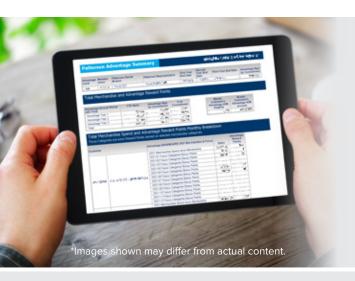

# **ADVANTAGE TIERS & BENEFITS PLEASE CONTACT YOUR** PATTERSON TERRITORY REPRESENTATIVE OR PATTERSON BRANCH FOR MORE DETAILS.

We are enhancing the Advantage experience! You will no longer need to log on the Advantage website to view the Advantage dashboard.

### ADVANTAGE STATEMENT INCLUDES IMPROVED VISIBILITY ON SECTIONS SUCH AS:

- Member's level and start date;
- Merchandise purchases,
   Advantage Reward points & Focus points;
- Parts & Service Savings;
- and much more...